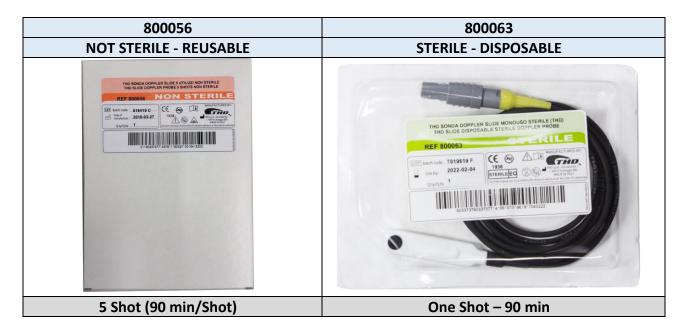

THD Slide Doppler Probe is available in both Reusable (for limited treatments) and Disposable versions.

The Disposable Probe is individually packaged and sterile.

The Disposable Probe may be sterilised by Ethylene Oxide (ETO).

## **Dimensional Features** THD Reusable Doppler – THD Disposable Doppler **Body Dimension** 14x70x7 mm Cable Length 2000 mm

**Product Datasheet** 

| Information |                        |                                                                                                                                                                                      |  |  |  |
|-------------|------------------------|--------------------------------------------------------------------------------------------------------------------------------------------------------------------------------------|--|--|--|
| P/N         | Pack                   | Sterilisation - Resterilisation                                                                                                                                                      |  |  |  |
| 800056      | Not Sterile - Reusable | ETO, Plasma Gas (Hydrogen-peroxide, using Sterrad system) or Hyper acetic acid using Steris System (not System 1) Do not sterilize in an autoclave or at temperatures exceeding70°C. |  |  |  |
| 800063      | Sterile - Disposable   | Resterialization - Not admitted                                                                                                                                                      |  |  |  |

| THD Slide                                                                                                  |     |                                                                                |  |  |  |  |
|------------------------------------------------------------------------------------------------------------|-----|--------------------------------------------------------------------------------|--|--|--|--|
| P/N                                                                                                        | Qty | Description                                                                    |  |  |  |  |
| 800056                                                                                                     | 1   | THD SLIDE DOPPLER PROBE (with 5 Shot) – Not Sterile                            |  |  |  |  |
| 800063                                                                                                     | 1   | THD SLIDE DOPPLER PROBE – One, single shot, sterile doppler probe (Disposable) |  |  |  |  |
| THD Doppler Probes are not intended for resale. A THD Doppler Probe is included in each THD Slide One Kit. |     |                                                                                |  |  |  |  |