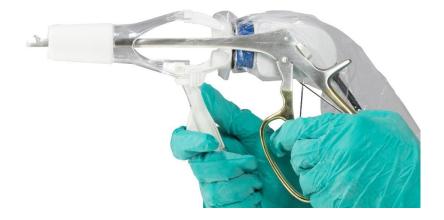

## General description

THD LightScope Procto HRA is a disposable proctoscope complete with an obturator and a connecting assembly to the video camera, including a protective sleeve to avoid camera contamination. When connected to the THD HRA Camera 2.0, the proctoscope allows for performing the High Resolution Anoscopy (HRA) examination.

The wide lateral apertures permit the access to the inside tip of the proctoscope without the need to remove the video camera. Thus, it is possible to insert biopsy forceps or lesion-ablating blades under direct magnified visualization. The video camera connector adapter has a quick-release hook system and it is equipped with a sleeve and a lens to protect the video camera from potential contamination.