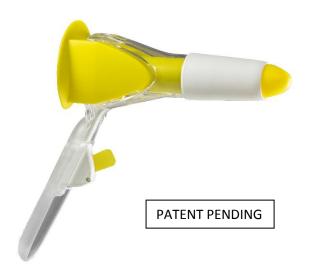

## General description

THD LightScope Procto HRA is a disposable proctoscope complete with an obturator and a connecting assembly to the video camera, including a protective sleeve to avoid camera contamination. When connected to the THD HRA Camera 2.0, the proctoscope allows for performing the High Resolution Anoscopy (HRA) examination.

The handle has an integrated LED light-source. The surface finishing and the white-coloured terminal cone of the proctoscope provide a good light diffusion allowing for an optimal visibility.

The seamless contact between the obturator and the terminal cone provides for an atraumatic clinical use of the proctoscope.