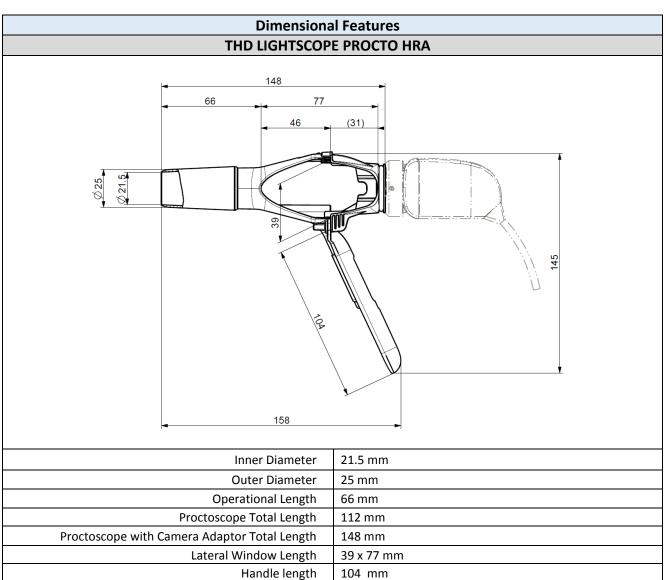

The surface finishing and the white-coloured terminal cone of the proctoscope provide a good light diffusion allowing for an optimal visibility.

The seamless contact between the obturator and the terminal cone provides for an atraumatic clinical use of the proctoscope.

The wide lateral apertures permit the access to the inside tip of the proctoscope without the need to remove the video camera. Thus, it is possible to insert biopsy forceps or lesion-ablating blades under direct magnified visualization. The video camera connector adapter has a quick-release hook system and it is equipped with a sleeve and a lens to protect the video camera from potential contamination.



THD S.p.A. Via Industria, 1 42015 Correggio (RE), Italy - Tel +39 0522 634311 Fax +39 0522 634371 - www.thdlab.com





**Product Datasheet** 

| Q.ty | Code      | Denomination              | Description                  |
|------|-----------|---------------------------|------------------------------|
| 10   | 800191-10 | THD LIGHTSCOPE PROCTO HRA | Proctoscope designed for HRA |

| CONNECTED DEVICES |        |                    |                                 |  |
|-------------------|--------|--------------------|---------------------------------|--|
| Q.ty              | Code   | Denomination       | Description                     |  |
| 1                 | 800227 | THD HRA CAMERA 2.0 | USB high resolution Camera      |  |
| 1                 | 800198 | THD PROCTOSTATION  | Integrated Proctologic Platform |  |
| 1                 | 800194 | THD PROCTO MOBILE  | Mobile Proctologic Platform     |  |